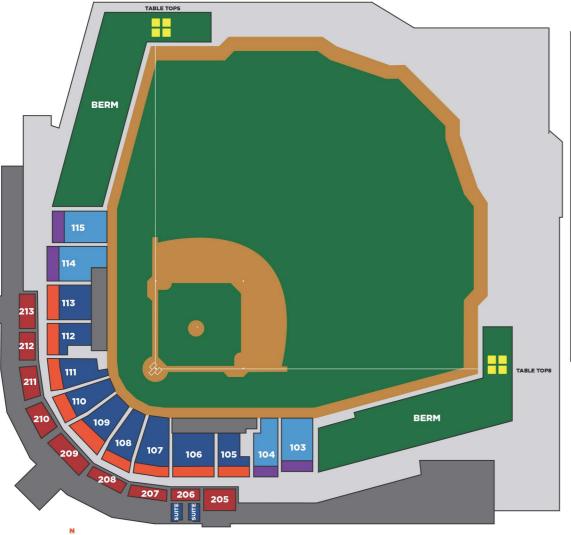

## CONDRON FAMILY BALLPARK

2025 BASEBALL SEASON TICKET + PER SEAT CONTRIBUTION PRICE

| SECTIONS                        | TICKET PRICE | BOOSTER<br>CONTRIBUTION | TOTAL   |
|---------------------------------|--------------|-------------------------|---------|
| 205-213                         | \$250        | \$950                   | \$1,200 |
| TABLE<br>TOPS                   | \$250        | \$550                   | \$800   |
| 105-113<br>ROWS 13+             | \$250        | \$550                   | \$800   |
| 105-113<br>ROWS 1-12            | \$250        | \$300                   | \$550   |
| 103, 104, 114,<br>115 ROWS 13+  | \$250        | \$200                   | \$450   |
| 103, 104, 114,<br>115 ROWS 1-12 | \$250        | \$100                   | \$350   |
| BERM                            | \$125        | NO<br>CONTRIBUTION      | \$125   |