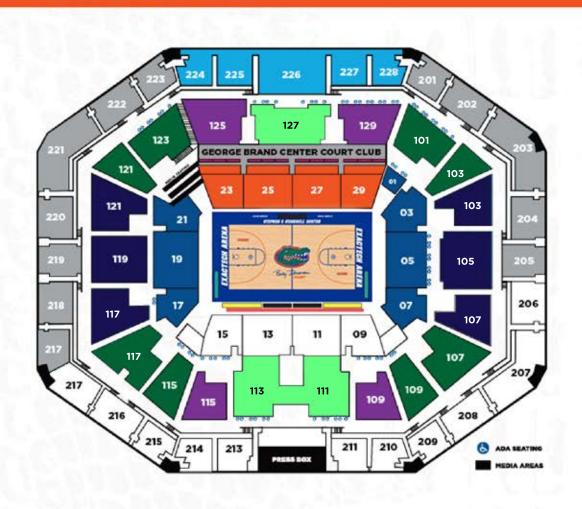

## 2025-26 SEASON TICKET PRICING

MEN'S BASKETBALL

|                       | TICKET PRICE | PER-SEAT<br>DONATION | TOTAL          |
|-----------------------|--------------|----------------------|----------------|
| COURTSIDE 15T<br>ROW  | \$450        | \$14,000             | \$14,450       |
| COURTSIDE<br>BASELINE | \$450        | \$12,500             | \$12,950       |
| COURTSIDE2ND<br>ROW   | \$450        | \$12,000             | \$12,450       |
| LOGE SEATING          | \$450        | \$3,000              | \$3,450        |
| CLUB SEATING          | \$450        | \$2,300              | <i>\$2,750</i> |
| LOWER<br>BASELINE     | \$450        | \$850                | \$1,300        |
| 100 LEVEL<br>CENTER   | \$450        | <i>\$750</i>         | \$1,200        |
| 100 LEVEL<br>SIDELINE | \$450        | \$650                | \$1,100        |
| 100 LEVEL<br>CORNER   | \$450        | \$550                | \$1,000        |
| 100 LEVEL<br>BASELINE | \$450        | \$450                | \$900          |
| 200 LEVEL<br>SIDELINE | \$450        | \$150                | \$600          |
| 200 LEVEL<br>RESERVED | \$450        | \$50                 | \$500          |